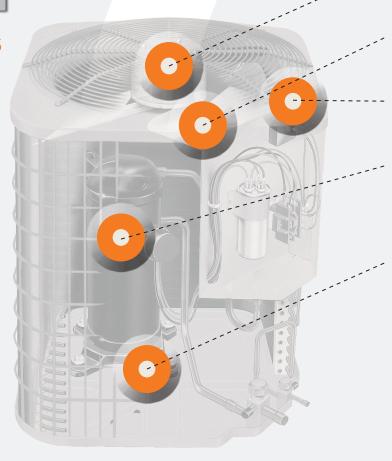

- **Durable fan motor** Battling the summer heat for years of smooth-running operation, our fan motor ensures reliable comfort.
- Minimal resistance The exclusive design of our fan blades improves economy and reduces noise from turbulent air movement.
- **Good looks** The corrosion-resistant, painted exterior finish will stay looking good now, and for years to come.
- Reliable R-410A compressor You want the most important part of the entire unit to stay running strong, right? With built-in protective features, our compressor operates quietly and reliably for years of cooling comfort.
- **Smooth and quiet** Rubberized isolation pads create a buffer between the base pan and the compressor to absorb vibrations and minimize noise.