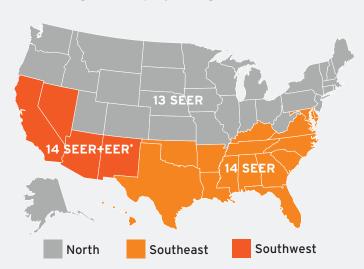

#### **REGIONAL EFFICIENCY STANDARDS**

On January 1, 2015, a new set of minimum efficiency standards took effect and created different efficiency minimums for split-system air conditioners in each of three regions - the North, Southeast, and Southwest. Your local Payne® dealer can help explain which model is the right choice for your region.