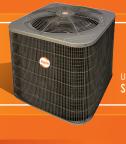

### **AIR CONDITIONERS**

- **ENERGY STAR®**
- Two-stage compressor R-410A Refrigerant
- Deluxe dense grill

- **ENERGY STAR®**
- Single-stage scroll compressor
- R-410A Refrigerant
- Deluxe dense grill

Single-stage scroll

## PA15NC PA14NC

PA13NA