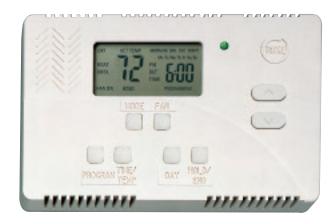

# Payne Thermostats Offer No-Hassle Control

#### **Programmable Thermostat**

If you enjoy taking control of your life, Payne's programmable thermostat is the right product for you. This easy-to-program thermostat allows you to set different temperatures for different times of day, according to your schedule. As a result, you can quit worrying about your comfort and get back to enjoying life.