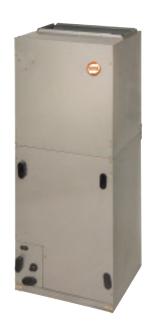

## Maximize Potential With A Matched Payne System.

Payne always recommends replacing the fan coil when purchasing a new heat pump. Most likely, the fan coil is as old as the heat pump you are replacing, thus reducing the efficiency of the new unit. The older fan coil could contain dirt or other contaminants that would be harmful to the new model. And, the old fan coil may not properly match the new heat pump. Buying a new fan coil also means your entire system will be covered with new product warranties.

## Enhanced Heat Pump Performance with a **Payne Fan Coil.**

**Model PF** No heat pump system is complete without the fan coil. Payne's Model PF fan coil matches perfectly with any of our heat pumps to deliver quiet, energy-efficient comfort. Our copper tube, aluminum fin coil provides exceptional heat transfer needed for heating and cooling effectiveness and efficiency.