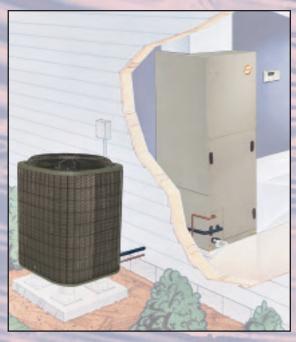

## Maximize Potential With A Matched Payne System.

Payne always recommends replacing the fan coil when purchasing a new heat pump. Most likely, the fan coil is as old as the heat pump you are replacing, thus reducing the efficiency of the new unit. The older fan coil could contain dirt or other contaminants that would be harmful to the new model. And, the old fan coil may not properly match the new heat pump. Buying a new fan coil also means your entire system will be covered with new product warranties.

**Heat Pump and Fan Coil System** 

## Enhanced Heat Pump Performance with a **Payne Fan Coil.**

**Model PF** No heat pump system is complete without the fan coil. Payne's Model PF fan coil matches perfectly with any of our heat pumps to deliver quiet, energy-efficient comfort. Our copper tube, aluminum fin coil provides exceptional heat transfer needed for heating and cooling effectiveness and efficiency.