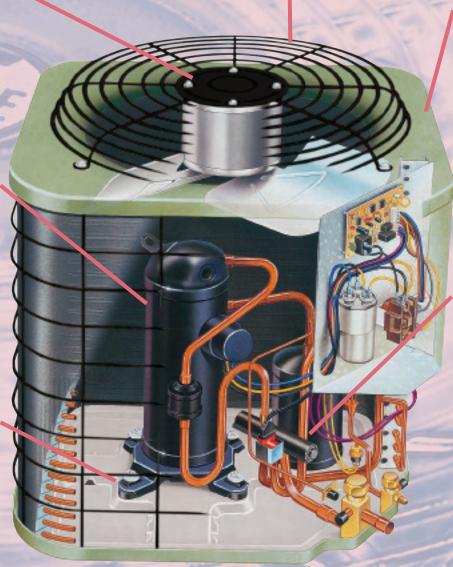

The most popular unit in our lineup is the PHI3. One of the great things about this heat pump is the way it looks in your yard. And, beneath that attractive, and corrosion-resistant surface is a smooth-running, energy-saving home comfort machine.

#### **COMPACT SIZE**

The compact size of the PH13 helps it blend into your landscape. We are able to make this unit smaller without sacrificing performance because of its efficient heat transfer capability.

## LONG-LASTING FAN MOTOR

Our high-efficiency fan motor contributes to the performance of the PH13 by braving Mother Nature's worst for years of durable operation.

#### COMPRESSOR BUILT TO LAST

You can count on years of comfort because the most important component of the entire unit, the compressor, operates with built-in protective features.

## SMOOTH, QUIET OPERATION

Rubber isolation grommets create a buffer between the base pan and the compressor to minimize noise from vibrations.

### ATTRACTIVE FINISH

The PH13 looks good today, and will continue to look good for years. The durable and attractive finish resists scratches, rust and corrosion.

#### SEAMLESS COMFORT

The PHI3 effortlessly switches between heating and cooling operation with the help of its reliable reversing valve.

#### LOW MAINTENANCE

Cleaning or changing the indoor filter regularly will greatly reduce the need for required maintenance of the system.